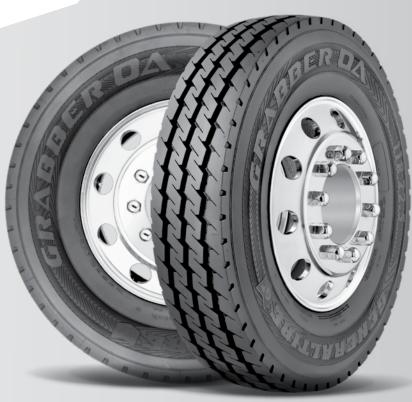

## GRABBER OA CONSTRUCTION SERVICE, ON/OFF HIGHWAY, ALL-POSITION

## **FEATURES & BENEFITS**

- Designed to reduce damage from curbing, cuts and abrasions means you can be confident either on or off the highway.
- ▶ Patented innovative groove technology leads to minimum stone retention, extending casing life.
- 23/32" tread depth and cut / chip resistant tread compound deliver optimal mileage.