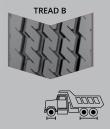

| TECHNICAL DATA   STATE OF THE PROPERTY OF THE  |           |                                |             |           |               |                                                                                                                                                                                                                                                                                                                                                                                                                                                                                                                                                                                                                                                                                                                                                                                                                                                                                                                                                                                                                                                                                                                                                                                                                                                                                                                                                                                                                                                                                                                                                                                                                                                                                                                                                                                                                                                                                                                                                                                                                                                                                                                                |               |               |               |               |                |             |                                                                                 |                                                             |
|--------------------------------------------------------------------------------------------------------------------------------------------------------------------------------------------------------------------------------------------------------------------------------------------------------------------------------------------------------------------------------------------------------------------------------------------------------------------------------------------------------------------------------------------------------------------------------------------------------------------------------------------------------------------------------------------------------------------------------------------------------------------------------------------------------------------------------------------------------------------------------------------------------------------------------------------------------------------------------------------------------------------------------------------------------------------------------------------------------------------------------------------------------------------------------------------------------------------------------------------------------------------------------------------------------------------------------------------------------------------------------------------------------------------------------------------------------------------------------------------------------------------------------------------------------------------------------------------------------------------------------------------------------------------------------------------------------------------------------------------------------------------------------------------------------------------------------------------------------------------------------------------------------------------------------------------------------------------------------------------------------------------------------------------------------------------------------------------------------------------------------|-----------|--------------------------------|-------------|-----------|---------------|--------------------------------------------------------------------------------------------------------------------------------------------------------------------------------------------------------------------------------------------------------------------------------------------------------------------------------------------------------------------------------------------------------------------------------------------------------------------------------------------------------------------------------------------------------------------------------------------------------------------------------------------------------------------------------------------------------------------------------------------------------------------------------------------------------------------------------------------------------------------------------------------------------------------------------------------------------------------------------------------------------------------------------------------------------------------------------------------------------------------------------------------------------------------------------------------------------------------------------------------------------------------------------------------------------------------------------------------------------------------------------------------------------------------------------------------------------------------------------------------------------------------------------------------------------------------------------------------------------------------------------------------------------------------------------------------------------------------------------------------------------------------------------------------------------------------------------------------------------------------------------------------------------------------------------------------------------------------------------------------------------------------------------------------------------------------------------------------------------------------------------|---------------|---------------|---------------|---------------|----------------|-------------|---------------------------------------------------------------------------------|-------------------------------------------------------------|
| Signal Si | Oue Decoy | ATTICLE NUMBER                 | Tread Deort | Max Speed | Statte Coaled | Suitoen Information of the Suiton of the Sui | Overall Infat | OM DON SOUND  | Approved Rims | Minimum Dill  | Reds for Units | Tire weight | ()<br>()<br>()<br>()<br>()<br>()<br>()<br>()<br>()<br>()<br>()<br>()<br>()<br>( | 1000<br>1000<br>1000<br>1000<br>1000<br>1000<br>1000<br>100 |
| 11R22.5                                                                                                                                                                                                                                                                                                                                                                                                                                                                                                                                                                                                                                                                                                                                                                                                                                                                                                                                                                                                                                                                                                                                                                                                                                                                                                                                                                                                                                                                                                                                                                                                                                                                                                                                                                                                                                                                                                                                                                                                                                                                                                                        | Н         | 05151600000<br>* 05652230000 * | 23          | 68        | 19.5<br>(495) | 41.7<br>(1058)                                                                                                                                                                                                                                                                                                                                                                                                                                                                                                                                                                                                                                                                                                                                                                                                                                                                                                                                                                                                                                                                                                                                                                                                                                                                                                                                                                                                                                                                                                                                                                                                                                                                                                                                                                                                                                                                                                                                                                                                                                                                                                                 | 11.1<br>(281) | 12.2<br>(309) | 8.25, 7.50    | 12.5<br>(318) | 497<br>(309)   | 119<br>(54) | 6610 / 120<br>(3000 / 830)                                                      | 6005 / 120<br>(2725 / 830)                                  |
| 11R24.5                                                                                                                                                                                                                                                                                                                                                                                                                                                                                                                                                                                                                                                                                                                                                                                                                                                                                                                                                                                                                                                                                                                                                                                                                                                                                                                                                                                                                                                                                                                                                                                                                                                                                                                                                                                                                                                                                                                                                                                                                                                                                                                        | Н         | 05151590000<br>* 05652240000 * | 23          | 68        | 20.6<br>(523) | 43.8<br>(1113)                                                                                                                                                                                                                                                                                                                                                                                                                                                                                                                                                                                                                                                                                                                                                                                                                                                                                                                                                                                                                                                                                                                                                                                                                                                                                                                                                                                                                                                                                                                                                                                                                                                                                                                                                                                                                                                                                                                                                                                                                                                                                                                 | 11.1<br>(282) | 12.2<br>(309) | 8.25, 7.50    | 12.5<br>(318) | 473<br>(294)   | 128<br>(58) | 7160 / 120<br>(3250 / 830)                                                      | 6610 / 120<br>(3000 / 830)                                  |
| 315/80R22<br>(Tread B)                                                                                                                                                                                                                                                                                                                                                                                                                                                                                                                                                                                                                                                                                                                                                                                                                                                                                                                                                                                                                                                                                                                                                                                                                                                                                                                                                                                                                                                                                                                                                                                                                                                                                                                                                                                                                                                                                                                                                                                                                                                                                                         | 5 L       | 05350150000                    | 24          | 68        | 19.9<br>(505) | 42.8<br>(1088)                                                                                                                                                                                                                                                                                                                                                                                                                                                                                                                                                                                                                                                                                                                                                                                                                                                                                                                                                                                                                                                                                                                                                                                                                                                                                                                                                                                                                                                                                                                                                                                                                                                                                                                                                                                                                                                                                                                                                                                                                                                                                                                 | 12.5<br>(317) | 14.0<br>(356) | 9.00, 8.25    | 13.8<br>(351) | 484<br>(301)   | 150<br>(68) | 9090 / 130<br>(4125 / 900)                                                      | 8270 / 130<br>(3750 / 900)                                  |
|                                                                                                                                                                                                                                                                                                                                                                                                                                                                                                                                                                                                                                                                                                                                                                                                                                                                                                                                                                                                                                                                                                                                                                                                                                                                                                                                                                                                                                                                                                                                                                                                                                                                                                                                                                                                                                                                                                                                                                                                                                                                                                                                |           |                                |             |           | TUBELESS      | TIRES OF                                                                                                                                                                                                                                                                                                                                                                                                                                                                                                                                                                                                                                                                                                                                                                                                                                                                                                                                                                                                                                                                                                                                                                                                                                                                                                                                                                                                                                                                                                                                                                                                                                                                                                                                                                                                                                                                                                                                                                                                                                                                                                                       | N 15 DEG      | REE DRO       | P CENTER RIN  | ΛS            |                |             |                                                                                 |                                                             |